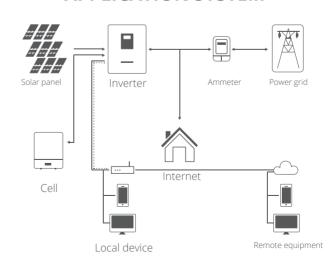

## HOME ENERGY STORAGE BATTERY APPLICATION SYSTEM

PAGE 16 PAGE 17

Intelligent battery management system

Cycle life up to 6000 times

Light weight, Small size

Support a variety of communication protocols, support RS485, RS232, CAN etc