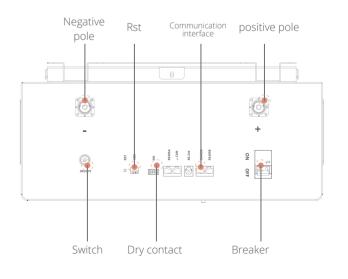

| 54.7(15S)/58.4(16S)      |
| Communication Port                              | RS485,RS232 CAN          |
| Cell serial number (pcs)                        | 15S/16S                  |
| Working Temperature/°C                          | -10~60°C                 |
| Design life                                     | 10+Years (25°C/77°F)     |
| Cycle Life                                      | >6000, 25°C/77°F, 80%DOD |
| Certification                                   | CE/UN38.3                |
| Supports the max number of parallel connections | 16                       |
| Maximum continuous charge current               | 100A                     |
| Maximum continuous discharge current            | 100A                     |

## HOME ENERGY STORAGE BATTERY APPLICATION SYSTEM





PAGE 16 PAGE 17





Intelligent battery management system



Cycle life up to 6000 times



Light weight, Small size



Support a variety of communication protocols, support RS485, RS232, CAN etc



Compatible with a variety of inverters



In the extreme performance safety test, the battery will not catch fire, explode, leak, and be safer to use.

## Hailei<sup>®</sup>

| HAILEIENERGY.COM |  |
|------------------|--|
|                  |  |
|                  |  |

| Basic Parameters                                | HL-PW48200A              |
|-------------------------------------------------|--------------------------|
| Nominal Voltage(V)                              | 48/51.2                  |
| Nominal Capacity(Ah)                            | 200                      |
| Energy(W