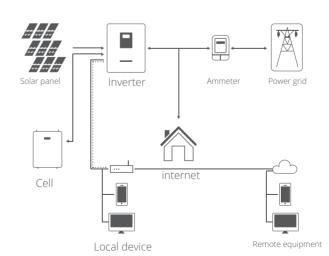

In the extreme performance safety test, the battery will not catch fire, explode, leak, and be safer to use.

| Basic Parameters                                | HL-PW48100A              |
|-------------------------------------------------|--------------------------|
| Nominal Voltage (V)                             | 48/51.2                  |
| Nominal Capacity (Ah)                           | 100                      |
| Energy (Wh)                                     | 4800/5120                |
| Dimension (mm)                                  | L501×W452×H155           |
| Weight (Kg)                                     | 48/52                    |
| Discharge Cut-off Voltage (V)                   | 40.5(15S)/43.2(16S)      |
| Charge Cut-off Voltage (V)                      | 54.7(15S)/58.4(16S)      |
| Communication Port                              | RS485,RS232 CAN          |
| Cell serial number (pcs)                        | 15S/16S                  |
| Working Temperature/°C                          | -10~60°C                 |
| Design life                                     | 10+Years (25°C/77°F)     |
| Cycle Life                                      | >6000, 25°C/77°F, 80%DOD |
| Certification                                   | CE/UN38.3                |
| Supports the max number of parallel connections | 16                       |
| Maximum continuous charge current               | 100A                     |
| Maximum continuous discharge current            | 100A                     |

## Hailei<sup>®</sup>

| HAILEIENERGY.COM |  |
|------------------|--|
|                  |  |
|                  |  |

| Basic Parameters                                | HL-PW48200A              |
|-------------------------------------------------|--------------------------|
| Nominal Voltage(V)                              | 48/51.2                  |
| Nominal Capacity(Ah)                            | 200                      |
| Energy(Wh)                                      | 9600/10240               |
| Dimension(mm)                                   | L675×W485×H190           |
| Weight(Kg)                                      | 89/92                    |
| Discharge Cut-off Voltage(V)                    | 40.5(15S)/43.2(16S)      |
| Charge Cut-off Voltage(V)                       | 54.7(15S)/58.4(16S)      |
| Communication Port                              | RS485,RS232 CAN          |
| Cell serial number(pcs)                         | 15S/16S                  |
| Working Temperature/°C                          | -10~60°C                 |
| Design life                                     | 10+Years (25°C/77°F)     |
| Cycle Life                                      | >6000, 25°C/77°F, 80%DOD |
| Certification                                   | CE/UN38.3                |
| Supports the max number of parallel connections | 16                       |
| Maximum continuous charge current               | 100A                     |
| Maximum continuous discharge current            | 100A                     |