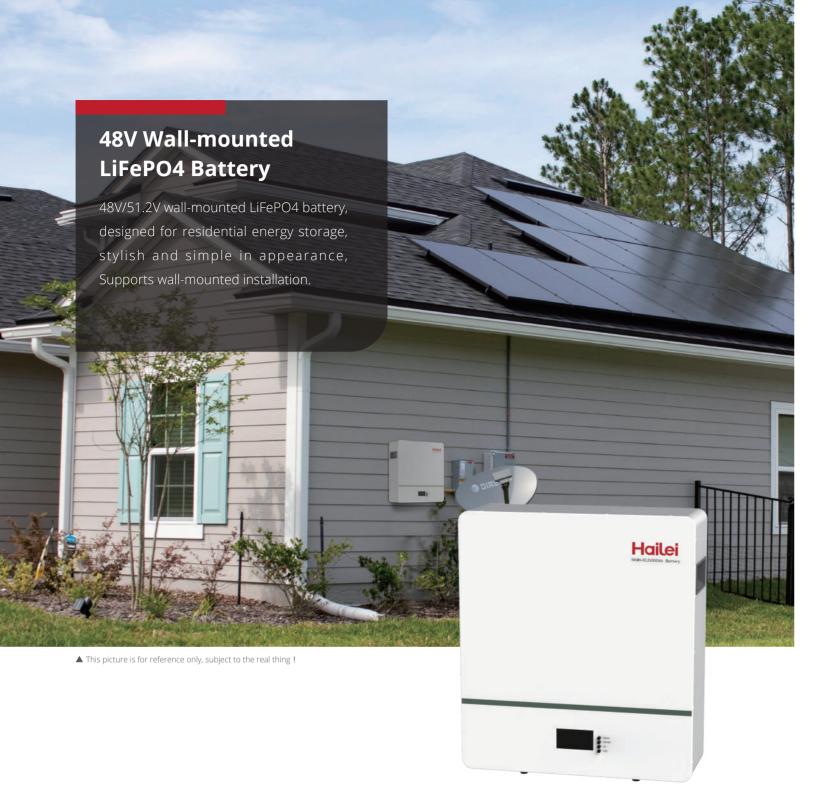

Light weight, Small size

Cycle life up to 6000 times

Intelligent battery management system

Support a variety of communication protocols, support RS485, RS232, CAN etc

Compatible with a variety of inverters

## HOME ENERGY STORAGE BATTERY APPLICATION SYSTEM

PAGE 16 PAGE 17

Intelligent battery management system

Cycle life up to 6000 times

Light weight, Small size

Support a variety of communication protocols, support RS485, RS232, CAN etc

Compatible with a variety of inverters

In the extreme performance safety test, the battery will not catch fire, explode, leak, and be safer to use.