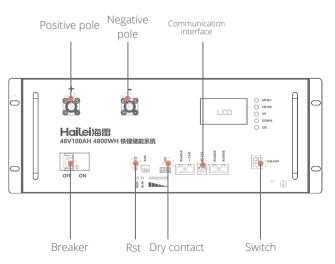

# Ê

Light weight, Small size

Long cycle life, using high-quality LiFePO4 Cells, the cycle life is as high as 6000 times

Intelligent battery management system

Compatible with a variety of inverters

support RS485, RS232, CAN etc

Support a variety of communication protocols,

In the extreme performance safety test, the battery will not catch fire, explode, leak, and be safer to use.