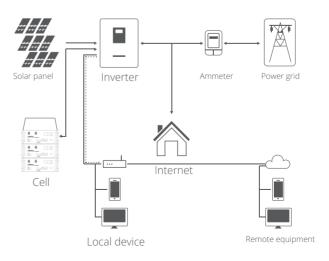

ort                   | RS485,RS232 CAN          | RS485,RS232 CAN          |
| Cell serial number(pcs)              | 15S/16S                  | 155/165                  |
| Working Temperature/°C               | -10~60                   | -10~60                   |
| Design life                          | 10+Years (25°C/77°F)     | 10+Years (25°C/77°F)     |
| Cycle Life                           | >6000, 25°C/77°F, 80%DOD | >6000, 25°C/77°F, 80%DOD |
| Certification                        | CE/UN38.3                | CE/UN38.3                |
| Maximum continuous charge current    | 100A                     | 100A                     |
| Maximum continuous discharge current | 100A                     | 100A                     |

### HOME ENERGY STORAGE BATTERY **APPLICATION SYSTEM**





#### PAGE 15